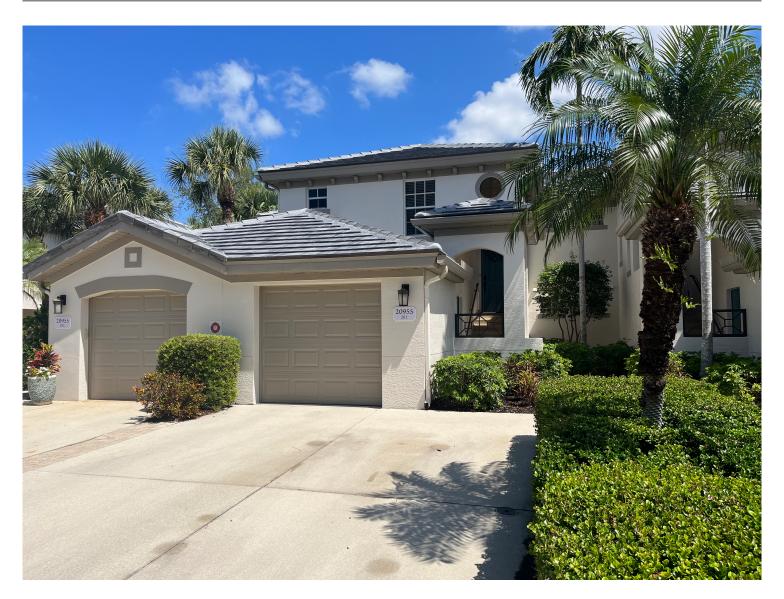

## FOR SALE BY OWNER Island Sound Coach 20955 - 201

This is a 1,669 sf 2nd floor Coach corner end unit with additional side windows and high ceilings. Two bedrooms, two full bathrooms, den, garage and driveway parking for two vehicles. Screened lanai overlooks a long view of the Island Sound lake and faces north for the afternoon shade. To view location click on the Google Maps link.